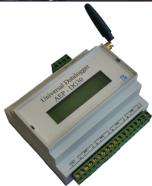

### Y) Data logger; A data logger is an electronic device that records data over time