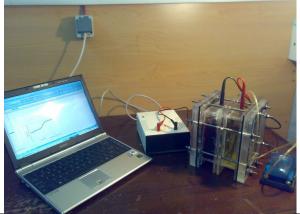

### 1) Microbial fuel cell; A biological process for energy production, wastewater treatment