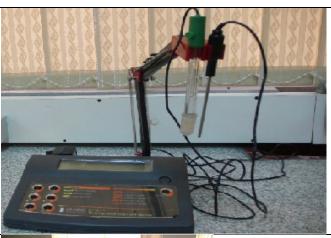

### ٤) pH meter;

A pH meter is a scientific instrument that measures the hydrogen-ion activity in water-based solutions, indicating its acidity or alkalinity expressed as pH.