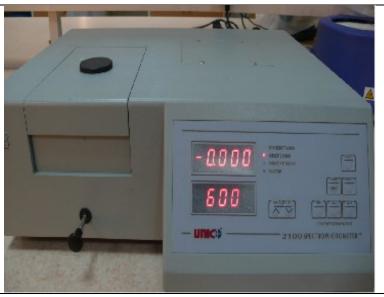

# Spectrophotometer;

The spectrophotometer is an optical instrument for measuring the intensity of light relative to wavelength.