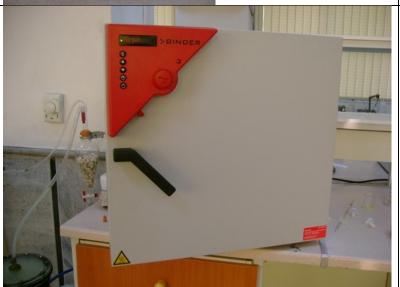

## ٦) Oven;

An oven is a thermally insulated chamber used for the heating, baking, or drying of a substance.