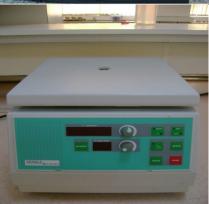

## °) Centrifuge;

A machine with a rapidly rotating container that applies centrifugal force to its contents, typically to separate fluids of different densities or liquids from solids.